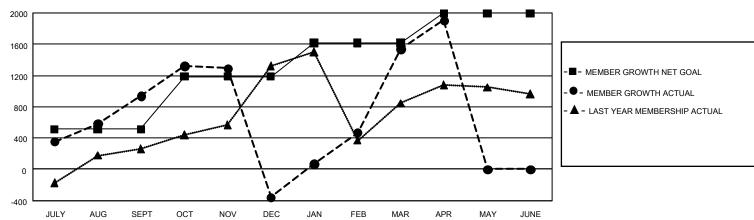

#### GOALS AND ACTUAL MEMBERS CUMULATIVE

| DROPPED CLUBS: 74          |                         | 759 CLUBS OF 1,335 ADDED 1 OR<br>MORE NEW MEMBERS | GENDER DISTRIBUTION  MALE 21,735 (55.20%)                               |                                            |  |
|----------------------------|-------------------------|---------------------------------------------------|-------------------------------------------------------------------------|--------------------------------------------|--|
| DROPPED MEMBERS DECEASED   | 187                     |                                                   | FEMALE NON BINARY PREFER NOT TO ANSWER                                  | 17,629 (44.77%)<br>0 (0.00%)<br>11 (0.03%) |  |
| CLUB CANCELLED OTHER TOTAL | 1,410<br>3,051<br>4,648 | CLICK HERE FOR CUMULATIVE MEMBERSHIP DATA         | TOTAL FAMILY UNIT MEMBERS 9,446  FAMILY MEMBERS PAYING HALF 5,792  DUES |                                            |  |

### REPORT DOES NOT INCLUDE CLUBS IN UNDISTRICTED AREAS.

| Clubs                 |               |           |               | Members               |                        |                         |                                                    |
|-----------------------|---------------|-----------|---------------|-----------------------|------------------------|-------------------------|----------------------------------------------------|
| RESULTS FOR 2021-2022 |               |           |               | RESULTS FOR 2021-2022 |                        |                         |                                                    |
| QUARTER               | NEW CLUB GOAL | NEW CLUBS | DROPPED CLUBS | QUARTER MEME          | BER GROWTH NET<br>GOAL | MEMBER GROWTH<br>ACTUAL | DROPPED<br>MEMBERS ACTUAL<br>(including transfers) |
| JULY/AUG/SEPT         | 45            | 26        | 20            | JULY/AUG/SEPT         | 512                    | 2,019                   | 994                                                |
| OCT/NOV/DEC           | 63            | 16        | 42            | OCT/NOV/DEC           | 675                    | 1,395                   | 2,620                                              |
| JAN/FEB/MAR           | 51            | 35        | 11            | JAN/FEB/MAR           | 430                    | 3,077                   | 756                                                |
| APR/MAY/JUNE          | 42            | 12        | 1             | APR/MAY/JUNE          | 377                    | 710                     | 262                                                |