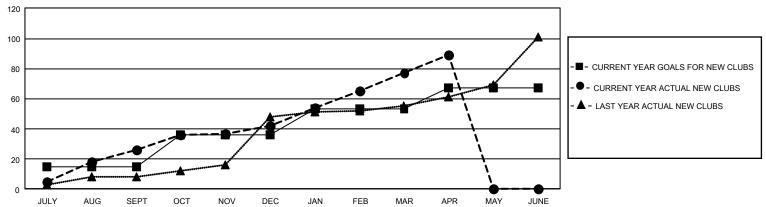

#### GOALS AND ACTUAL NEW CLUBS CUMULATIVE

### REPORT DOES NOT INCLUDE CLUBS IN UNDISTRICTED AREAS.

| Clubs                 |               |           |               | Members               |                        |                         |                                                    |
|-----------------------|---------------|-----------|---------------|-----------------------|------------------------|-------------------------|----------------------------------------------------|
| RESULTS FOR 2021-2022 |               |           |               | RESULTS FOR 2021-2022 |                        |                         |                                                    |
| QUARTER               | NEW CLUB GOAL | NEW CLUBS | DROPPED CLUBS | QUARTER MEME          | BER GROWTH NET<br>GOAL | MEMBER GROWTH<br>ACTUAL | DROPPED<br>MEMBERS ACTUAL<br>(including transfers) |
| JULY/AUG/SEPT         | 45            | 26        | 20            | JULY/AUG/SEPT         | 512                    | 2,019                   | 994                                                |
| OCT/NOV/DEC           | 63            | 16        | 42            | OCT/NOV/DEC           | 675                    | 1,395                   | 2,620                                              |
| JAN/FEB/MAR           | 51            | 35        | 11            | JAN/FEB/MAR           | 430                    | 3,077                   | 756                                                |
| APR/MAY/JUNE          | 42            | 12        | 1             | APR/MAY/JUNE          | 377                    | 710                     | 262                                                |